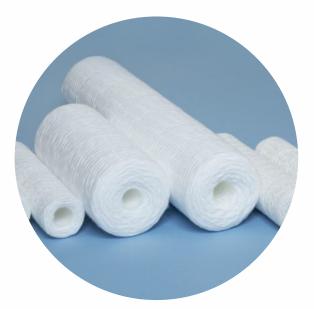

## String Wounded Filter Cartridges

Dorsan<sup>®</sup> presents a wide range of high efficiency string wounded filter cartridges made with top quality materials. Its ease of use and low cost makes them the perfect choice prefilter for most industrial facilities.

Avalaible in polypropylene yarn, cotton, polyester, fiberglass... and in standard diameter or BIG.