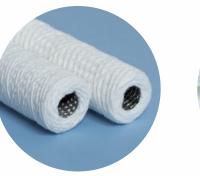

#### **Features**

Wide range of lengths from 4" to 50" Porosities from 1 µm to 200 µm Great Chemical compatibility Diversity of fibers (Cotton, PP, PET,GF...) Single-use product Inner core PP or Stainless Steel 304- 316L

Avalaible with internal core in PP or Stainless Steel

Note. We reserve the right to change these informations without any previous notice.

www.dorsanfiltration.com