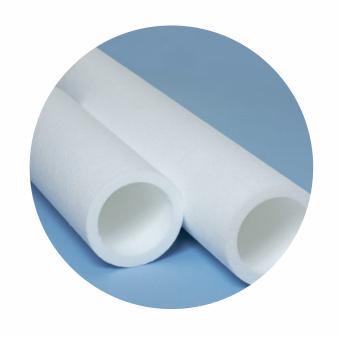

## Filter Cartridge Delta Flow DLPP

Dorsan® DLPP Series High Flow Meltblown Filter Cartridge it is fusing and intertwined of polypropylene resin without any chemical glues. The cartridges are manufactured to form 3D micro pores which will make the cartridge 3 layers with fine fibers in surface. On this way We assure a perfect depth filtration.

Large diameter extend to very high filtration surface area and a high flow rate.

The use of these filters reduce the number of units needed with traditional diameter meltblown, saving in costs and volume of equipment.

#### **Features**

Three layers structure cartridges offering
high dirt holding capacity.
Longer service life and High Flow Rate
100% Pure PP will not cause any pollution to water
Avalaible in 20, 40 and 60 inches length
Coreless construction