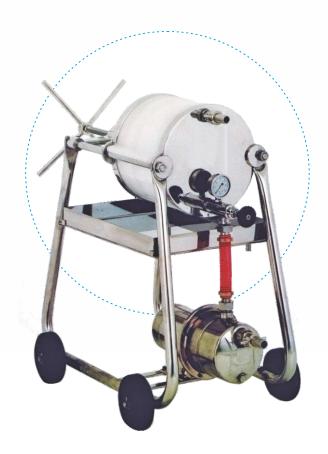

## Filtro de placas Bebinox

Dorsan® presents the model filter plates BEBINOX with plates of 310 mm diameter. External press plates constructed of carbon steel and both coated with Stainless Steel AISI 304.

The inner plates which support the filtering material are made from polypropilene.

Very easy to use, has a higher filtering surface than traditionals small filters 200 x 200 mm. It involves a very profitable investment for its excellent quality / price ratio.

Allows the use of both filter paper as filter sheets. Being an effective ally in both food & beverages and chemical-pharmaceutical industries

Available in 3 versions: 10, 20 and 30 plates.

## **Features**

Filter press WITHOUT GASKETS
Inner plate frames made from polypropilene
External press plates built of carbon steel and
coated with SS AISI 304.
Excellent quality/price ratio
Three models to choice
Allows the use of both filter paper as filter sheets